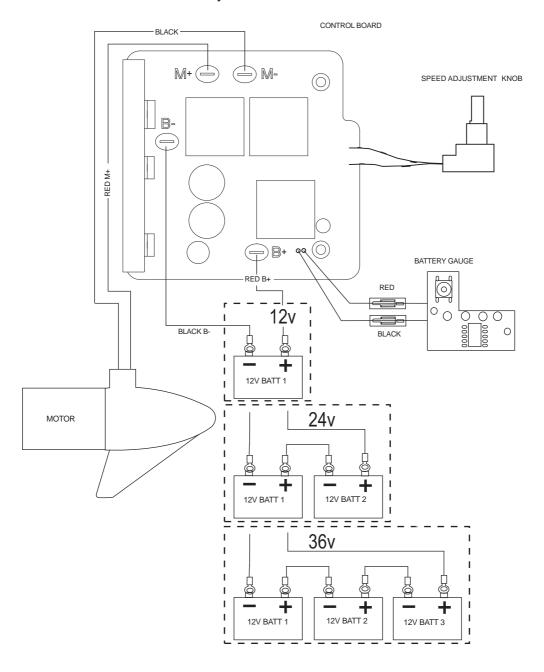

## THIS IS A UNIVERSAL MULTI-VOLTAGE DIAGRAM. DOUBLE CHECK YOUR MOTORS VOLTAGE FOR PROPER CONNECTIONS

## RT80 is 24-volt only!