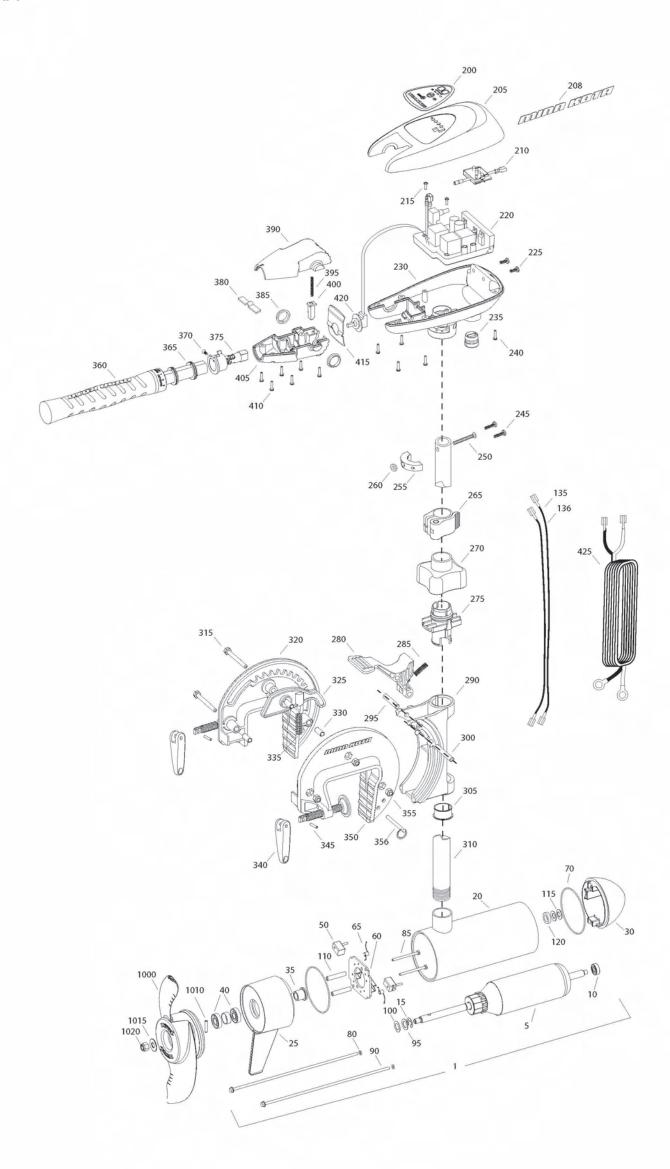

| 1 2316228 24V Motor 42" SW 1                                                                                                                                                                                                                                                                                                                                                                                                                                                                                                                                                                                                                                                                                                                                                                                                                                                                                                                                                                                                                    |
|-------------------------------------------------------------------------------------------------------------------------------------------------------------------------------------------------------------------------------------------------------------------------------------------------------------------------------------------------------------------------------------------------------------------------------------------------------------------------------------------------------------------------------------------------------------------------------------------------------------------------------------------------------------------------------------------------------------------------------------------------------------------------------------------------------------------------------------------------------------------------------------------------------------------------------------------------------------------------------------------------------------------------------------------------|
| 10 140-010 Bearing 1 275 2068400 Collet 1 1000 2331160 Propeller WW2 1 1 15 788-040 Retaining ring 1 280 2064200 Lock arm 1 1010 2262658 Drive pin, large 1 1 25 2-300-340 Brush end housing assembly 1 290 2061821 Hinge 1 1010 20198401 Nut, nylock, prop, Anode 1 30 421-376 Plain end housing assembly 1 290 2061821 Hinge 1 1020 2198401 Nut, nylock, prop, Anode 1 35 144-017 Flange bearing 1 300 2062603 Pin, lock, ss 1 1 1 1 1 1 1 1 1 1 1 1 1 1 1 1 1 1                                                                                                                                                                                                                                                                                                                                                                                                                                                                                                                                                                              |
| 15 788-040 Retaining ring 1 280 2064200 Lock arm 1 1010 2262658 Drive pin, large 1 220-2-200-397 Center housing assembly 1 285 2062701 Spring, lock arm 1 1010 2262658 Drive pin, large 1 1 1010 2262658 Drive pin, large 1 1 1 1 1 1 1 1 1 1 1 1 1 1 1 1 1 1 1                                                                                                                                                                                                                                                                                                                                                                                                                                                                                                                                                                                                                                                                                                                                                                                 |
| 20 2-200-397 Center housing assembly 1 285 2062701 Spring, lock arm 1 1015 2091701 Washer, prop, large 1 2-300-340 Brush end housing assembly 1 290 2061821 Hinge 1 1020 2198401 Nut, nylock, prop, Anode 1 1 1 1 1 1 1 1 1 1 1 1 1 1 1 1 1 1 1                                                                                                                                                                                                                                                                                                                                                                                                                                                                                                                                                                                                                                                                                                                                                                                                 |
| 25 2-300-340 Brush end housing assembly 1 290 2061821 Hinge 1 1020 2198401 Nut, nylock, prop, Anode 1 30 421-376 Plain end housing assembly STD 1 295 2062603 Pin, lock, ss 1 35 144-017 Flange bearing 1 300 2662603 Pin, lock, ss 1 40 880-025 Seal 2 305 2037301 Bushing, hinge 1 50 188-094 Brush 2 310 2002012 Tube 42" 1 60 9-738-004 Brush plate assembly 1 315 2063501 Bolt 1/4-20 x 2 3/8", ss 3 65 975-041 Brush spring 2 320 2771949 Bracket, right, SW 1 70 701-043 O-ring, motor 2 325 2067905 Cam deactivator 1 80 701-009 O-ring, thru-bolt 2 330 2067306 Bushing, dowel 1/4 x 1/2 3 85 830-027 Screw, 10-32 x 2 2 335 2067905 Spring, cam deactivator 1 90 830-094 Thru-bolt 2 325 2067905 Spring, cam deactivator 1 90 830-094 Thru-bolt 2 345 2062625 Handle, clamp 2 100 990-052 Washer, steel 2 340 2050925 Handle, clamp 2 100 990-052 Washer, nylatron 2 345 2052625 Roll pin 2 110 973-025 Spacer, thrust 1 356 2062604 Pin, stop 1 136 640-123 Leadwire, lack 1 Leadwire, red 1 ■ 2990957 Handle assy, VARS [360-410] 1 |
| 30  421-376  Plain end housing assembly STD                                                                                                                                                                                                                                                                                                                                                                                                                                                                                                                                                                                                                                                                                                                                                                                                                                                                                                                                                                                                     |
| 35 144-017 Flange bearing 1 300 2062603 Pin, lock, ss 1 1 40 880-025 Seal 2 305 2037301 Bushing, hinge 1 1 50 188-094 Brush 2 310 2002012 Tube 42" 1 60 9-738-004 Brush plate assembly 1 315 2063501 Bolt 1/4-20 x 2 3/8", ss 3 3 65 975-041 Brush spring 2 320 2771949 Bracket, right, SW 1 70 701-043 O-ring, motor 2 325 2067905 Cam deactivator 1 80 701-009 O-ring, thru-bolt 2 330 2067306 Bushing, dowel 1/4 x 1/2 3 85 830-027 Screw, 10-32 x 2 2 335 206700 Spring, cam deactivator 1 90 830-094 Thru-bolt 2 ■ 2771303 Clamp screw kit 2 per kit 95 990-051 Washer, steel 2 340 2050925 Handle, clamp 2 100 990-052 Washer, nylatron 2 345 2052625 Roll pin 2 110 973-025 Spacer, brush plate 2 350 2771948 Bracket, left, SW 1 115 992-010 Washer, Belleville 2 355 2263103 Nut, 1/4-20, nylock, ss 3 120 992-045 Spacer, thrust 1 356 2062604 Pin, stop 1 136 640-123 Leadwire, red 1 ■ 2990957 Handle assy, VARS [360-410] 1                                                                                                        |
| 40 880-025 Seal 2 305 2037301 Bushing, hinge 1 1 50 188-094 Brush 2 310 2002012 Tube 42" 1 6                                                                                                                                                                                                                                                                                                                                                                                                                                                                                                                                                                                                                                                                                                                                                                                                                                                                                                                                                    |
| 50 188-094 Brush   2 310 2002012 Tube 42"   1   60 9-738-004 Brush plate assembly   1 315 2063501 Bolt 1/4-20 x 2 3/8", ss   3   65 975-041 Brush spring   2 320 2771949 Bracket, right, SW   1   70 701-043 O-ring, motor   2 325 2067905 Cam deactivator   1   80 701-009 O-ring, thru-bolt   2 330 2067306 Bushing, dowel 1/4 x 1/2   3   3   85 830-027 Screw, 10-32 x 2   2 335 2062700 Spring, cam deactivator   1   9 90-051 Washer, steel   2 340 2050925 Handle, clamp   2   100 990-052 Washer, nylatron   2 345 2052625 Roll pin   2   100 973-025 Spacer, brush plate   2 350 2771948 Bracket, left, SW   1   1   1   1   1   1   1   2990957 Handle assy, VARS [360-410]   1   1   1   1   1   1   1   1   1                                                                                                                                                                                                                                                                                                                       |
| 60 9-738-004 Brush plate assembly 1 315 2063501 Bolt 1/4-20 x 2 3/8", ss 3 3 65 975-041 Brush spring 2 320 2771949 Bracket, right, SW 1 70 701-043 O-ring, motor 2 325 2067905 Cam deactivator 1 80 701-009 O-ring, thru-bolt 2 330 2067306 Bushing, dowel 1/4 x 1/2 3 8 830-027 Screw, 10-32 x 2 2 335 2062700 Spring, cam deactivator 1 99 830-094 Thru-bolt 2 ■ 2771303 Clamp screw kit 2 per kit 95 990-051 Washer, steel 2 340 2050925 Handle, clamp 2 100 990-052 Washer, nylatron 2 345 2052625 Roll pin 2 110 973-025 Spacer, brush plate 2 350 2771948 Bracket, left, SW 1 1 15 992-010 Washer, Belleville 2 355 2263103 Nut, 1/4-20, nylock, ss 3 120 992-045 Spacer, thrust 1 356 206204 Pin, stop 1 1 1 ■ 2990957 Handle assy, VARS [360-410] 1                                                                                                                                                                                                                                                                                     |
| 65 975-041 Brush spring 2 320 2771949 Bracket, right, SW 1 70 701-043 O-ring, motor 2 325 2067905 Cam deactivator 1 80 701-009 O-ring, thru-bolt 2 330 2067306 Bushing, dowel 1/4 x 1/2 3 85 830-027 Screw, 10-32 x 2 2 335 2062700 Spring, cam deactivator 1 90 830-094 Thru-bolt 2 ■ 2771303 Clamp screw kit 2 per kit 95 990-051 Washer, steel 2 340 2050925 Handle, clamp 2 100 990-052 Washer, nylatron 2 345 2052625 Roll pin 2 110 973-025 Spacer, brush plate 2 350 2771948 Bracket, left, SW 1 15 992-010 Washer, Belleville 2 355 2263103 Nut, 1/4-20, nylock, ss 3 120 992-045 Spacer, thrust 1 356 2062604 Pin, stop 1 135 640-018 Leadwire, red 1 ■ 2990957 Handle assy, VARS [360-410] 1                                                                                                                                                                                                                                                                                                                                          |
| 70 701-043                                                                                                                                                                                                                                                                                                                                                                                                                                                                                                                                                                                                                                                                                                                                                                                                                                                                                                                                                                                                                                      |
| 80 701-009 O-ring, thru-bolt 2 330 2067306 Bushing, dowel 1/4 x 1/2 3 85 830-027 Screw, 10-32 x 2 2 335 2062700 Spring, cam deactivator 1 90 830-094 Thru-bolt 2 ■ 2771303 Clamp screw kit 2 per kit 95 990-051 Washer, steel 2 340 2050925 Handle, clamp 2 100 990-052 Washer, nylatron 2 345 2052625 Roll pin 2 110 973-025 Spacer, brush plate 2 350 2771948 Bracket, left, SW 1 1 15 992-010 Washer, Belleville 2 355 2263103 Nut, 1/4-20, nylock, ss 3 120 992-045 Spacer, thrust 1 356 2062604 Pin, stop 1 1 135 640-018 Leadwire, black 1 ■ 2990957 Handle assy, VARS [360-410] 1                                                                                                                                                                                                                                                                                                                                                                                                                                                        |
| 85 830-027 Screw, 10-32 x 2 2 335 2062700 Spring, cam deactivator 1 90 830-094 Thru-bolt 2 ■ 2771303 Clamp screw kit 2 per kit 95 990-051 Washer, steel 2 340 2050925 Handle, clamp 2 100 990-052 Washer, nylatron 2 345 2052625 Roll pin 2 110 973-025 Spacer, brush plate 2 350 2771948 Bracket, left, SW 1 115 992-010 Washer, Belleville 2 355 2263103 Nut, 1/4-20, nylock, ss 3 120 992-045 Spacer, thrust 1 356 2062604 Pin, stop 1 135 640-018 Leadwire, black 1 136 640-123 Leadwire, red 1 ■ 2990957 Handle assy, VARS [360-410] 1                                                                                                                                                                                                                                                                                                                                                                                                                                                                                                     |
| 90 830-094 Thru-bolt 2 ■ 2771303 Clamp screw kit 2 per kit 95 990-051 Washer, steel 2 340 2050925 Handle, clamp 2 100 990-052 Washer, nylatron 2 345 2052625 Roll pin 2 110 973-025 Spacer, brush plate 2 350 2771948 Bracket, left, SW 1 115 992-010 Washer, Belleville 2 355 2263103 Nut, 1/4-20, nylock, ss 3 120 992-045 Spacer, thrust 1 356 2062604 Pin, stop 1 135 640-018 Leadwire, black 1 136 640-123 Leadwire, red 1 ■ 2990957 Handle assy, VARS [360-410] 1                                                                                                                                                                                                                                                                                                                                                                                                                                                                                                                                                                         |
| 95 990-051 Washer, steel 2 340 2050925 Handle, clamp 2 100 990-052 Washer, nylatron 2 345 2052625 Roll pin 2 110 973-025 Spacer, brush plate 2 350 2771948 Bracket, left, SW 1 115 992-010 Washer, Belleville 2 355 2263103 Nut, 1/4-20, nylock, ss 3 120 992-045 Spacer, thrust 1 356 2062604 Pin, stop 1 135 640-018 Leadwire, black 1 136 640-123 Leadwire, red 1 ■ 2990957 Handle assy, VARS [360-410] 1                                                                                                                                                                                                                                                                                                                                                                                                                                                                                                                                                                                                                                    |
| 100       990-052       Washer, nylatron       2       345       2052625       Roll pin       2         110       973-025       Spacer, brush plate       2       350       2771948       Bracket, left, SW       1         115       992-010       Washer, Belleville       2       355       2263103       Nut, 1/4-20, nylock, ss       3         120       992-045       Spacer, thrust       1       356       2062604       Pin, stop       1         135       640-018       Leadwire, black       1       ■       2990957       Handle assy, VARS [360-410]       1                                                                                                                                                                                                                                                                                                                                                                                                                                                                     |
| 110 973-025 Spacer, brush plate 2 350 2771948 Bracket, left, SW 1 115 992-010 Washer, Belleville 2 355 2263103 Nut, 1/4-20, nylock, ss 3 120 992-045 Spacer, thrust 1 356 2062604 Pin, stop 1 135 640-018 Leadwire, black 1 136 640-123 Leadwire, red 1 ■ 2990957 Handle assy, VARS [360-410] 1                                                                                                                                                                                                                                                                                                                                                                                                                                                                                                                                                                                                                                                                                                                                                 |
| 115 992-010 Washer, Belleville 2 355 2263103 Nut, 1/4-20, nylock, ss 3 120 992-045 Spacer, thrust 1 356 2062604 Pin, stop 1 135 640-018 Leadwire, black 1 136 640-123 Leadwire, red 1 ■ 2990957 Handle assy, VARS [360-410] 1                                                                                                                                                                                                                                                                                                                                                                                                                                                                                                                                                                                                                                                                                                                                                                                                                   |
| 120 992-045 Spacer, thrust 1 356 2062604 Pin, stop 1 135 640-018 Leadwire, black 1 136 640-123 Leadwire, red 1 ■ 2990957 Handle assy, VARS [360-410] 1                                                                                                                                                                                                                                                                                                                                                                                                                                                                                                                                                                                                                                                                                                                                                                                                                                                                                          |
| 135 640-018 Leadwire, black 1 136 640-123 Leadwire, red 1 ■ 2990957 Handle assy, VARS [360-410] 1                                                                                                                                                                                                                                                                                                                                                                                                                                                                                                                                                                                                                                                                                                                                                                                                                                                                                                                                               |
| 136 640-123 Leadwire, red 1 ■ 2990957 Handle assy, VARS [360-410] 1                                                                                                                                                                                                                                                                                                                                                                                                                                                                                                                                                                                                                                                                                                                                                                                                                                                                                                                                                                             |
| = 2000001 Hahalo 400y, Witto [000 Ho]                                                                                                                                                                                                                                                                                                                                                                                                                                                                                                                                                                                                                                                                                                                                                                                                                                                                                                                                                                                                           |
| ■ 2889460 Seal and O-ring Kit 360 2990456 Grin/handle assy. VARS [360-375] 1                                                                                                                                                                                                                                                                                                                                                                                                                                                                                                                                                                                                                                                                                                                                                                                                                                                                                                                                                                    |
| = 2000-100 Codi did C filig fit 000 2000-100 Chip/hahalo doby, Vilito [000 010] 1                                                                                                                                                                                                                                                                                                                                                                                                                                                                                                                                                                                                                                                                                                                                                                                                                                                                                                                                                               |
| 365 2060015 Bearing, handle 2                                                                                                                                                                                                                                                                                                                                                                                                                                                                                                                                                                                                                                                                                                                                                                                                                                                                                                                                                                                                                   |
| 200 2195659 Decal, c-box cover 1 370 2063405 Screw, #6 PFH SS 1                                                                                                                                                                                                                                                                                                                                                                                                                                                                                                                                                                                                                                                                                                                                                                                                                                                                                                                                                                                 |
| 205 2060296 C-box cover 1 375 2884092 Yoke / spider assy, VARS 1                                                                                                                                                                                                                                                                                                                                                                                                                                                                                                                                                                                                                                                                                                                                                                                                                                                                                                                                                                                |
| 208 2325666 Decal - MinnKota 2 380 2302742 Spring, detent, off 1                                                                                                                                                                                                                                                                                                                                                                                                                                                                                                                                                                                                                                                                                                                                                                                                                                                                                                                                                                                |
| 210 2074081 Battery meter, 24v SW 1 385 2060005 Bearing, handle pivot 2                                                                                                                                                                                                                                                                                                                                                                                                                                                                                                                                                                                                                                                                                                                                                                                                                                                                                                                                                                         |
| 215 2043427 Screw, #8 x 7/8 SS 2 390 2060900 Handle pivot, top 1                                                                                                                                                                                                                                                                                                                                                                                                                                                                                                                                                                                                                                                                                                                                                                                                                                                                                                                                                                                |
| 220 2184007 Control board, 24/36v 1 395 2302745 Spring, release button 1                                                                                                                                                                                                                                                                                                                                                                                                                                                                                                                                                                                                                                                                                                                                                                                                                                                                                                                                                                        |
| 225 2303434 Screw, #8-30 x 5/8 SS 2 400 2063700 Button, release 1                                                                                                                                                                                                                                                                                                                                                                                                                                                                                                                                                                                                                                                                                                                                                                                                                                                                                                                                                                               |
| 230 2062503 Control box, VARS, SW 1 405 2060905 Handle pivot, bottom 1                                                                                                                                                                                                                                                                                                                                                                                                                                                                                                                                                                                                                                                                                                                                                                                                                                                                                                                                                                          |
| 235 2062905 Strain relief 1 410 2303412 Screw, #6 x 5/8 SS 6                                                                                                                                                                                                                                                                                                                                                                                                                                                                                                                                                                                                                                                                                                                                                                                                                                                                                                                                                                                    |
| 240 2303412 Screw, #6 x 5/8 SS 6                                                                                                                                                                                                                                                                                                                                                                                                                                                                                                                                                                                                                                                                                                                                                                                                                                                                                                                                                                                                                |
| 245 2263434 Screw, #8 x 1 SS 2 415 2062715 Spring, handle pivot 1                                                                                                                                                                                                                                                                                                                                                                                                                                                                                                                                                                                                                                                                                                                                                                                                                                                                                                                                                                               |
| 250 2383407 Screw, #10-24 x 2 SS 1 420 2061700 Washer, pot holder 1                                                                                                                                                                                                                                                                                                                                                                                                                                                                                                                                                                                                                                                                                                                                                                                                                                                                                                                                                                             |
| 255 2061517 Collar, c-box 1 425 2992523 Leadwire assy, includes [235] 1                                                                                                                                                                                                                                                                                                                                                                                                                                                                                                                                                                                                                                                                                                                                                                                                                                                                                                                                                                         |
| 260 2383124 Nut, 10-24, nylock, SS 1                                                                                                                                                                                                                                                                                                                                                                                                                                                                                                                                                                                                                                                                                                                                                                                                                                                                                                                                                                                                            |
| 265 2991521 Cam lock/depth collar assy 1                                                                                                                                                                                                                                                                                                                                                                                                                                                                                                                                                                                                                                                                                                                                                                                                                                                                                                                                                                                                        |