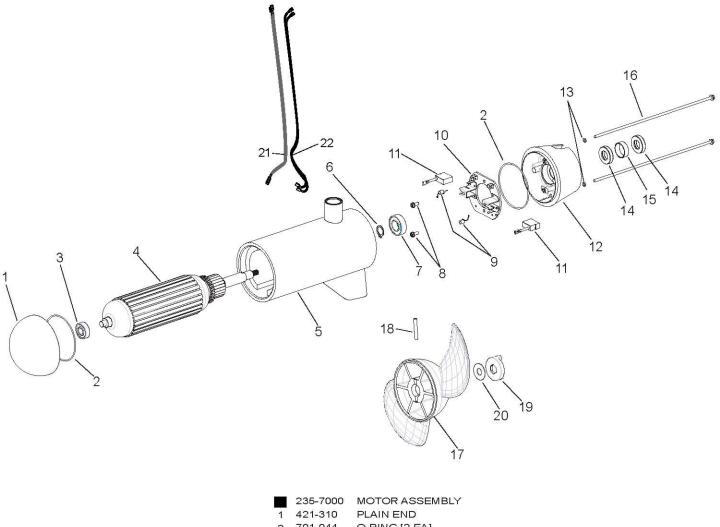

## LOWER UNIT ASSEMBLY

|     | 235-7000   | MOTOR ASSEMBLY                  |
|-----|------------|---------------------------------|
| 1   | 421-310    | PLAIN END                       |
| 2   | 701-044    | O-RING [2.EA]                   |
| з   | 140-011    | BEARING                         |
| 4   | 2-100-210  | ARMATURE                        |
|     | 92-200-210 | CENTER HOUSING ASSEMBLY         |
| *5  | 2-200-210  | CENTER HOUSING                  |
| 6   | 788-075    | SNAP RING                       |
| 7   | 140-013    | BEARING                         |
| 8   | 205-3410   | SCREW [2.EA]                    |
| 9   | 975-041    | SPRING [2.EA]                   |
|     | 92-600-210 | BRUSH PLATE ASSEMBLY            |
| *10 | 2-600-210  | BRUSH PLATE                     |
| 11  | 188-096    | BRUSH [2.EA]                    |
| 12  | 421-210    | BRUSH END                       |
|     | 288-4460   | SEAL AND O-RING KIT             |
| 13  | 701-009    | O-RING-THRU BOLT [2.EA]         |
| 14  | 880-027    | SEAL [2.EA]                     |
| 15  | 725-097    | SEAL SPACER                     |
| 16  | 830-096    | THROUGH-BOLT [2.EA]             |
|     | 137-8140   | PROP KIT (includes 17,18,19,20) |
| *17 | 299-1110   | PROPASSEMBLY                    |
|     | 288-2601   | PROP PIN / ANODE KIT            |
| *18 | 235-2601   | PROP PIN                        |
| 19  | 219-8401   | ANODE                           |
| 20  | 209-1701   | PROP WASHER                     |
| 21  | 640-030    | BLACK LEAD WIRE                 |
| 22  | 640-130    | RED LEAD WIRE                   |