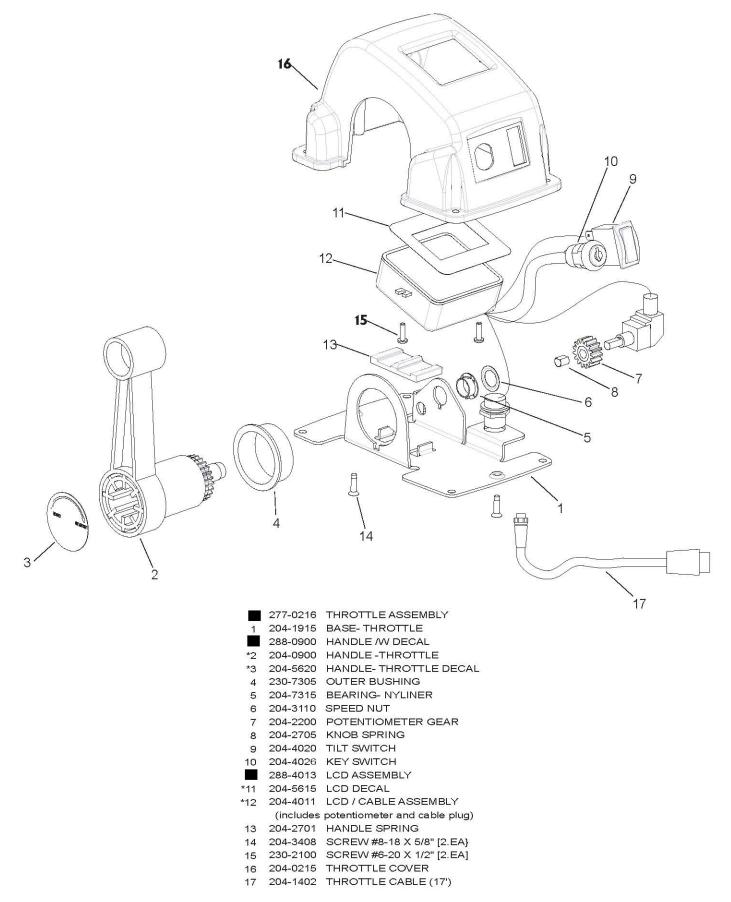

#### THROTTLE ASSEMBLY

### MOTOR SHAFT ASSEMBLY

| 2                    | 226-3453                                                 | 1/4-20 X 1 " SHCS [2.EA]                                                                           |
|----------------------|----------------------------------------------------------|----------------------------------------------------------------------------------------------------|
| З                    | 226-1619                                                 | SPLIT COLLAR                                                                                       |
| 4                    | 204-1700                                                 | SPACER WASHER                                                                                      |
| 5                    | 226-6115                                                 | BEARING CONE                                                                                       |
| 6                    | 226-6000                                                 | BEARING [2.EA]                                                                                     |
| 8                    | 204-6201                                                 | MAIN BEARING RACE                                                                                  |
| 9                    | 238-2900                                                 | PLUG                                                                                               |
| 10                   | 995-0339                                                 | CAP                                                                                                |
|                      | 277-4200                                                 | STEERING ARM ASSEMBLY                                                                              |
|                      |                                                          |                                                                                                    |
|                      | (indudes                                                 | items #2 and #12)                                                                                  |
| *11                  | (ind udes<br>204-4200                                    | items #2 and #12)<br>STEERING ARM                                                                  |
| *11<br>12            | Sector Sector Sector Sector                              | a hanna a' a' anna a' anna a' a' anna a'                       |
| 10000                | 204-4200                                                 | STEERING ARM                                                                                       |
| 12                   | 204-4200<br>204-1910                                     | STEERING ARM<br>INDICATOR BRACKET                                                                  |
| 12<br>13             | 204-4200<br>204-1910<br>204-3416                         | STEERING ARM<br>INDICATOR BRACKET<br>1/4-28 X 3/8" BHCS [2.EA]                                     |
| 12<br>13<br>14       | 204-4200<br>204-1910<br>204-3416<br>995-0357             | STEERING ARM<br>INDICATOR BRACKET<br>1/4-28 X 3/8" BHCS [2.EA]<br>1/4" LOCK WASHER [2.EA           |
| 12<br>13<br>14<br>15 | 204-4200<br>204-1910<br>204-3416<br>995-0357<br>205-0210 | STEERING ARM<br>INDICATOR BRACKET<br>1/4-28 X 3/8" BHCS [2.EA]<br>1/4" LOCK WASHER [2.EA<br>SHROUD |