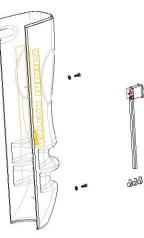

### MOTOR SHAFT ASSEMBLY

| 2                    | 226-3453                                                 | 1/4-20 X 1 " SHCS [2.EA]                                                                           |
|----------------------|----------------------------------------------------------|----------------------------------------------------------------------------------------------------|
| З                    | 226-1619                                                 | SPLIT COLLAR                                                                                       |
| 4                    | 204-1700                                                 | SPACER WASHER                                                                                      |
| 5                    | 226-6115                                                 | BEARING CONE                                                                                       |
| 6                    | 226-6000                                                 | BEARING [2.EA]                                                                                     |
| 8                    | 204-6201                                                 | MAIN BEARING RACE                                                                                  |
| 9                    | 238-2900                                                 | PLUG                                                                                               |
| 10                   | 995-0339                                                 | CAP                                                                                                |
|                      | 277-4200                                                 | STEERING ARM ASSEMBLY                                                                              |
|                      |                                                          |                                                                                                    |
|                      | (indudes                                                 | items #2 and #12)                                                                                  |
| *11                  | (ind udes<br>204-4200                                    | items #2 and #12)<br>STEERING ARM                                                                  |
| *11<br>12            | Sector Sector Sector Sector                              | a hanna a' a' anna a' anna a' a' anna a'                       |
| 10000                | 204-4200                                                 | STEERING ARM                                                                                       |
| 12                   | 204-4200<br>204-1910                                     | STEERING ARM<br>INDICATOR BRACKET                                                                  |
| 12<br>13             | 204-4200<br>204-1910<br>204-3416                         | STEERING ARM<br>INDICATOR BRACKET<br>1/4-28 X 3/8" BHCS [2.EA]                                     |
| 12<br>13<br>14       | 204-4200<br>204-1910<br>204-3416<br>995-0357             | STEERING ARM<br>INDICATOR BRACKET<br>1/4-28 X 3/8" BHCS [2.EA]<br>1/4" LOCK WASHER [2.EA           |
| 12<br>13<br>14<br>15 | 204-4200<br>204-1910<br>204-3416<br>995-0357<br>205-0210 | STEERING ARM<br>INDICATOR BRACKET<br>1/4-28 X 3/8" BHCS [2.EA]<br>1/4" LOCK WASHER [2.EA<br>SHROUD |

1 204-2011 MOTOR TUBE

| 19  | 205-0110  | POINTER KNOB             |
|-----|-----------|--------------------------|
| 20  | 226-3447  | SCREW #8-32 X 1 TRI-LOBE |
| 21  | 237-1715  | #8 LOCK WASHER [2.EA]    |
| 22  | 205-6700  | POINTER                  |
|     | 277-0222  | SHIELD ASSEMBLY          |
|     | (includes | items #23 and #27)       |
| *23 | 204-0220  | SHIELD                   |
| 24  | 233-2101  | #8-32 X 1/2" [2.EA]      |
| 25  | 299-4022  | TILT SWITCH ASSEMBLY     |
| 26  | 204-0340  | SCOTCHLOCK CONN. [3.EA]  |
| *27 | 204-5611  | DECAL-SHIELD             |
|     |           |                          |