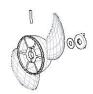

## LOWER UNIT ASSEMBLY

|     | 235-7000   | MOTOR ASSEMBLY                  |
|-----|------------|---------------------------------|
| 1   | 421-310    | PLAIN END                       |
| 2   | 701-044    | O-RING [2.EA]                   |
| з   | 140-011    | BEARING                         |
| 4   | 2-100-210  | ARMATURE                        |
|     | 92-200-210 | CENTER HOUSING ASSEMBLY         |
| *5  | 2-200-210  | CENTER HOUSING                  |
| 6   | 788-075    | SNAP RING                       |
| 7   | 140-013    | BEARING                         |
| 8   | 205-3410   | SCREW [2.EA]                    |
| 9   | 975-041    | SPRING [2.EA]                   |
|     | 92-600-210 | BRUSH PLATE ASSEMBLY            |
| *10 | 2-600-210  | BRUSH PLATE                     |
| 11  | 188-096    | BRUSH [2.EA]                    |
| 12  | 421-210    | BRUSH END                       |
|     | 288-4460   | SEAL AND O-RING KIT             |
| 13  | 701-009    | O-RING-THRU BOLT [2.EA]         |
| 14  | 880-027    | SEAL [2.EA]                     |
| 15  | 725-097    | SEAL SPACER                     |
| 16  | 830-096    | THROUGH-BOLT [2.EA]             |
|     | 137-8140   | PROP KIT (includes 17,18,19,20) |
| *17 | 299-1110   | PROPASSEMBLY                    |
|     | 288-2601   | PROP PIN / ANODE KIT            |
| *18 | 235-2601   | PROP PIN                        |
| 19  | 219-8401   | ANODE                           |
| 20  | 209-1701   | PROP WASHER                     |
| 21  | 640-030    | BLACK LEAD WIRE                 |
| 22  | 640-130    | RED LEAD WIRE                   |