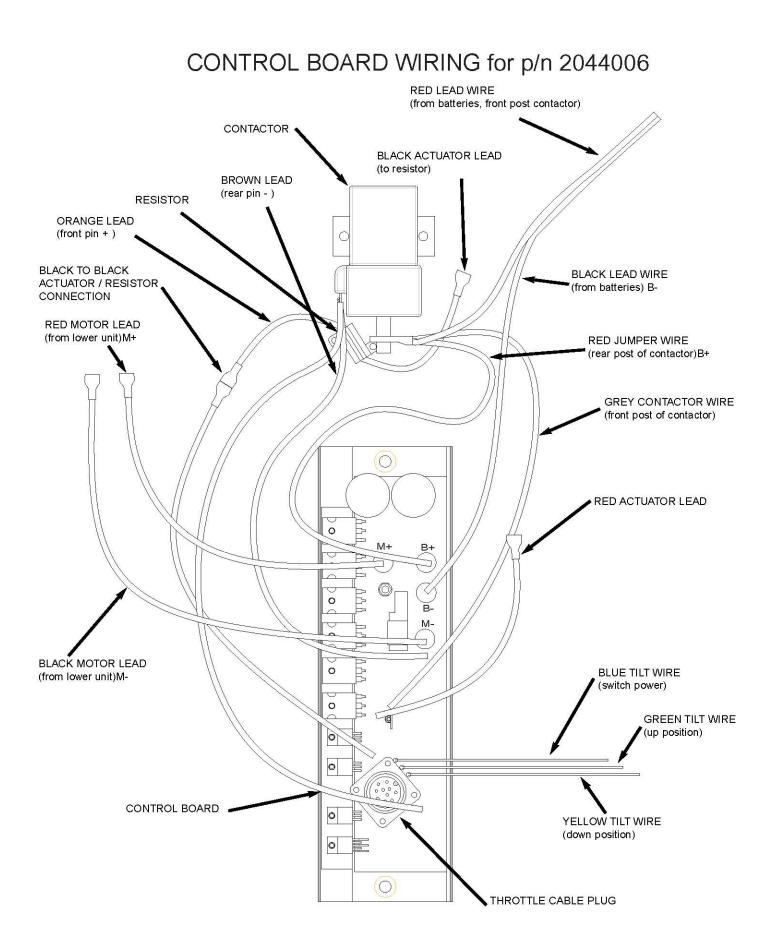

|
| 19  | 219-8401   | ANODE                           |
| 20  | 209-1701   | PROP WASHER                     |
| 21  | 640-030    | BLACK LEAD WIRE                 |
| 22  | 640-130    | RED LEAD WIRE                   |

#### THROTTLE ASSEMBLY



# TILT GAUGE ASSEMBLY



| 1 | 204-3500 | SHOULDER BOLT             |
|---|----------|---------------------------|
| 2 | 204-2005 | ROLLER TUBE               |
| 3 | 204-4220 | TILT SENDER ARM           |
| 4 | 204-3402 | #4-40 X 7/16" SCREW       |
| 5 | 204-3400 | #6-32 X 1/2" SCREW [3.EA] |
| 6 | 204-2710 | TORSION SPRING            |
| 7 | 299-8405 | POTENTIOMETER ASSEMBLY    |
| 8 | 204-3112 | #6-32 NYLOK NUT [3.EA]    |
|   |          |                           |

- 9 201-3110 #10-24 HEX NUT
- 10 204-4030 TILT GAUGE