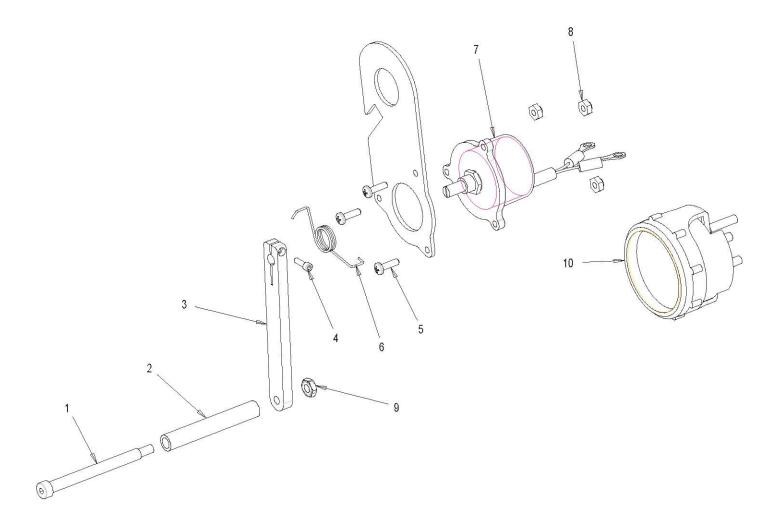

# TILT GAUGE ASSEMBLY

| 1 | 204-3500 | SHOULDER BOLT             |
|---|----------|---------------------------|
| 2 | 204-2005 | ROLLER TUBE               |
| 3 | 204-4220 | TILT SENDER ARM           |
| 4 | 204-3402 | #4-40 X 7/16" SCREW       |
| 5 | 204-3400 | #6-32 X 1/2" SCREW [3.EA] |
| 6 | 204-2710 | TORSION SPRING            |
| 7 | 299-8405 | POTENTIOMETER ASSEMBLY    |
| 8 | 204-3112 | #6-32 NYLOK NUT [3.EA]    |
|   |          |                           |

- 9 201-3110 #10-24 HEX NUT
- 10 204-4030 TILT GAUGE