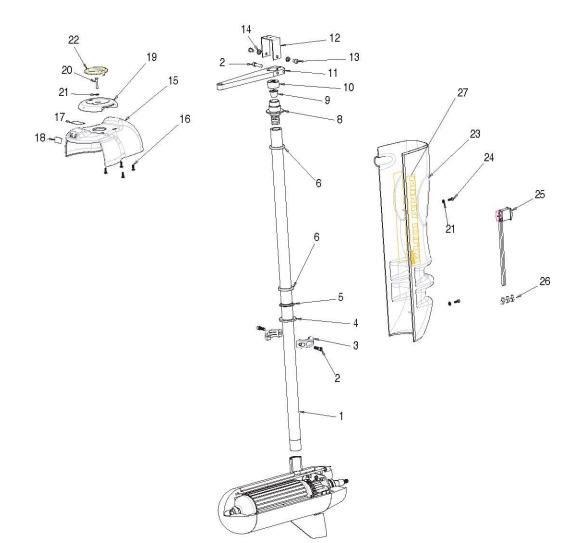

#### EXTRUSION ASSEMBLY

### MOTOR SHAFT ASSEMBLY

| 2                    | 226-3453                                                 | 1/4-20 X 1 " SHCS [2.EA]                                                                           |
|----------------------|----------------------------------------------------------|----------------------------------------------------------------------------------------------------|
| З                    | 226-1619                                                 | SPLIT COLLAR                                                                                       |
| 4                    | 204-1700                                                 | SPACER WASHER                                                                                      |
| 5                    | 226-6115                                                 | BEARING CONE                                                                                       |
| 6                    | 226-6000                                                 | BEARING [2.EA]                                                                                     |
| 8                    | 204-6201                                                 | MAIN BEARING RACE                                                                                  |
| 9                    | 238-2900                                                 | PLUG                                                                                               |
| 10                   | 995-0339                                                 | CAP                                                                                                |
|                      | 277-4200                                                 | STEERING ARM ASSEMBLY                                                                              |
|                      |                                                          |                                                                                                    |
|                      | (indudes                                                 | items #2 and #12)                                                                                  |
| *11                  | (ind udes<br>204-4200                                    | items #2 and #12)<br>STEERING ARM                                                                  |
| *11<br>12            | Sector Sector Sector Sector                              | a hanna a' a' anna a' anna a' a' anna a'                       |
| 10000                | 204-4200                                                 | STEERING ARM                                                                                       |
| 12                   | 204-4200<br>204-1910                                     | STEERING ARM<br>INDICATOR BRACKET                                                                  |
| 12<br>13             | 204-4200<br>204-1910<br>204-3416                         | STEERING ARM<br>INDICATOR BRACKET<br>1/4-28 X 3/8" BHCS [2.EA]                                     |
| 12<br>13<br>14       | 204-4200<br>204-1910<br>204-3416<br>995-0357             | STEERING ARM<br>INDICATOR BRACKET<br>1/4-28 X 3/8" BHCS [2.EA]<br>1/4" LOCK WASHER [2.EA           |
| 12<br>13<br>14<br>15 | 204-4200<br>204-1910<br>204-3416<br>995-0357<br>205-0210 | STEERING ARM<br>INDICATOR BRACKET<br>1/4-28 X 3/8" BHCS [2.EA]<br>1/4" LOCK WASHER [2.EA<br>SHROUD |

1 204-2011 MOTOR TUBE

| 19  | 205-0110  | POINTER KNOB             |
|-----|-----------|--------------------------|
| 20  | 226-3447  | SCREW #8-32 X 1 TRI-LOBE |
| 21  | 237-1715  | #8 LOCK WASHER [2.EA]    |
| 22  | 205-6700  | POINTER                  |
|     | 277-0222  | SHIELD ASSEMBLY          |
|     | (includes | items #23 and #27)       |
| *23 | 204-0220  | SHIELD                   |
| 24  | 233-2101  | #8-32 X 1/2" [2.EA]      |
| 25  | 299-4022  | TILT SWITCH ASSEMBLY     |
| 26  | 204-0340  | SCOTCHLOCK CONN. [3.EA]  |
| *27 | 204-5611  | DECAL-SHIELD             |
|     |           |                          |