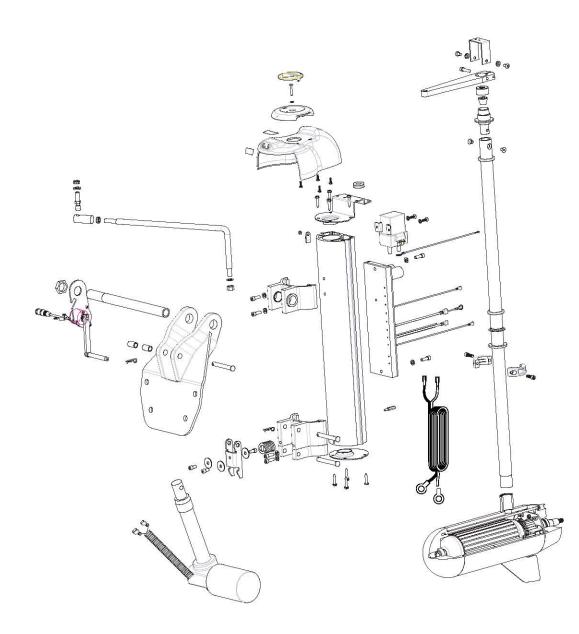

#### EXTRUSION ASSEMBLY



### MOTOR SHAFT ASSEMBLY



| 2                    | 226-3453                                                 | 1/4-20 X 1 " SHCS [2.EA]                                                                           |
|----------------------|----------------------------------------------------------|----------------------------------------------------------------------------------------------------|
| З                    | 226-1619                                                 | SPLIT COLLAR                                                                                       |
| 4                    | 204-1700                                                 | SPACER WASHER                                                                                      |