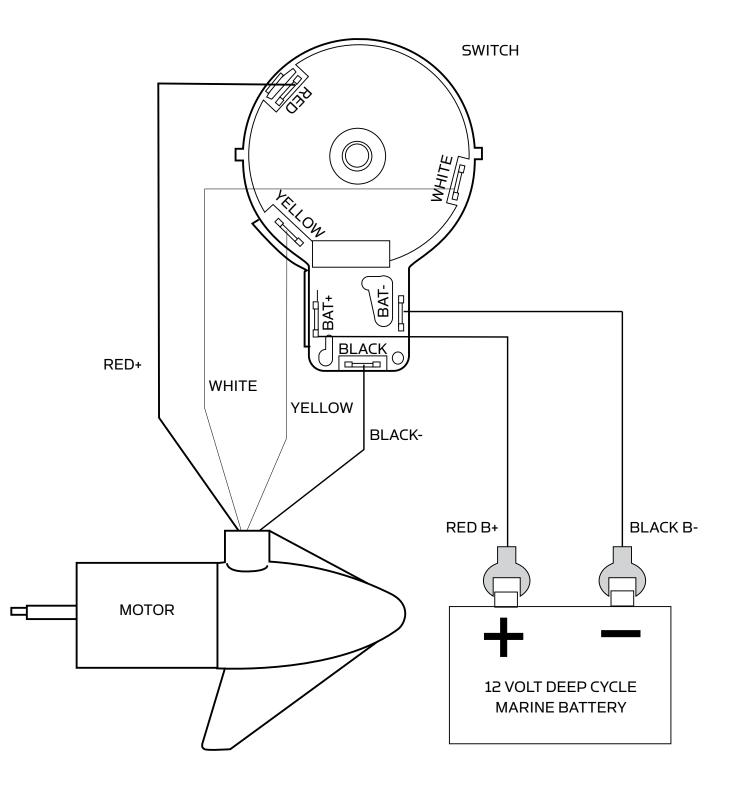

| 1   | 2064028        | SWITCH — FWD/REV 5 SP               |
| 51   | 1   | 2033401        | SCREW — #10-24 X 1-3/4              |
| 52   | 1   | 2013110        | NUT — 10-24 HEX                     |
| 53   | 6   | 2012100        | SCREW — #8-18 X 5/8                 |
| 54   | 1   | 2990919        | INNER HANDLE ASSEMBLY               |
| 55   | 1   | 2060405        | HANDLE PIVOT                        |
| 56   | 1   | 2012102        | SCREW                               |
| 57   | 1   | 2990928        | OUTER HANDLE ASSEMBLY               |
| 58   | 1   | 2060009        | FRONT BEARING                       |
|      | 1   | 2888460        | SEAL AND O-RING KIT                 |

■ THIS ITEM IS PART OF AN ASSEMBLY. \*THIS ITEM IS PART OF A KIT AND ONLY LISTED FOR VIEWING PURPOSES.