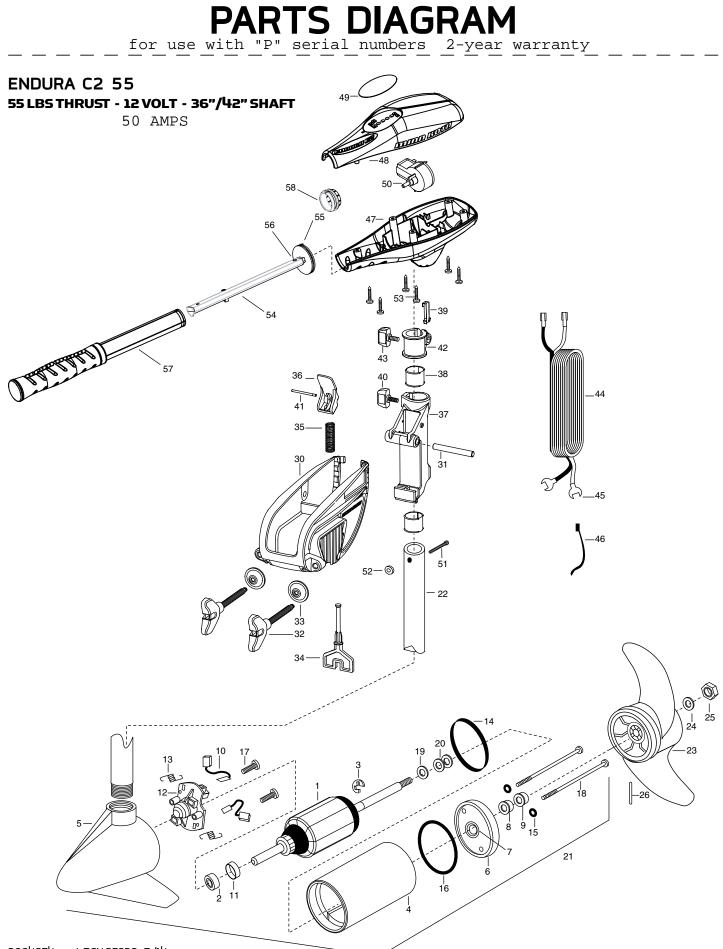

## ENDURA C2 55 55 LBS THRUST - 12 VOLT - 36"/42" SHAFT

| 1   2-100-121   ARMATURE ASSEMBLY 12V 3.62 FW     2   1   140-010   RADIAL BEARING     3   1   788-015   RETAINING RING     4   1   2-200-101   CENTER HOUSING ASSEMBLY     5   1   2-300-195   BRUSH END HOUSING ASSEMBLY 3.62 SPC0 36"     4   1   2-300-195   BRUSH END HOUSING ASSEMBLY 3.62 SPC0 42"     6   1   2-400-101   PLAIN END HOUSING ASSEMBLY 3.62 SPC0 42"     6   1   2-400-101   PLAINE BEARING (SERVICE ONLY)     8   1   880-003   SEAL     9   1   880-006   SEALW/SHIELD     10   2   188-036   BRUSH ASSEMBLY     11   1   725-050   BRUSH PLATE WITH HOLDER     12   1   738-036   BRUSH PLATE WITH HOLDER     13   2   975-040   TORSION SPRING     14   1   337-036   GASKET     15   2   701-081   O-RING     14   1   337-036   SCREW - #8-32                                                                                                                                                                                                                                                                                                                                                                                                                                                                                                                                                                                                                                                                                                                                                                                                                                                                                                                                                                                                                                                                                                                                                                                                                                                                                                                               | ITEM | QΤΥ | PART<br>NUMBER | DESCRIPTION                               |
|---------------------------------------------------------------------------------------------------------------------------------------------------------------------------------------------------------------------------------------------------------------------------------------------------------------------------------------------------------------------------------------------------------------------------------------------------------------------------------------------------------------------------------------------------------------------------------------------------------------------------------------------------------------------------------------------------------------------------------------------------------------------------------------------------------------------------------------------------------------------------------------------------------------------------------------------------------------------------------------------------------------------------------------------------------------------------------------------------------------------------------------------------------------------------------------------------------------------------------------------------------------------------------------------------------------------------------------------------------------------------------------------------------------------------------------------------------------------------------------------------------------------------------------------------------------------------------------------------------------------------------------------------------------------------------------------------------------------------------------------------------------------------------------------------------------------------------------------------------------------------------------------------------------------------------------------------------------------------------------------------------------------------------------------------------------------------------------------------------|------|-----|----------------|-------------------------------------------|
| 2   1   788-015   RETAINING RING     4   1   2-200-101   CENTER HOUSING ASSEMBLY     5   1   2-300-196   BRUSH END HOUSING ASSEMBLY 3.62 SPC0 42"     6   1   2-400-101   PLAIN END HOUSING ASSEMBLY 3.62 SPC0 42"     6   1   2-400-101   PLAIN END HOUSING ASSEMBLY 3.62 SPC0 42"     6   1   2-400-101   PLAIN END HOUSING ASSEMBLY 3.62 SPC0 42"     6   1   2-400-101   PLAIN END HOUSING ASSEMBLY 3.62 SPC0 42"     6   1   2-400-101   PLAIN END HOUSING ASSEMBLY 3.62 SPC0 42"     6   1   2-400-101   PLAIN END HOUSING ASSEMBLY 3.62 SPC0 42"     7   1   144-049   FLANGE BEARING (SERVICE ONLY)     8   1   880-005   SEAL     9   1   880-366   BRUSH ASSEMBLY     10   2   188-036   BRUSH RETENTION – PAPER TUBE     12   1   738-036   BRUSH PLATE WITH HOLDER     13   2   975-040   TORSION SPRING     14   1   337-036   GASKET                                                                                                                                                                                                                                                                                                                                                                                                                                                                                                                                                                                                                                                                                                                                                                                                                                                                                                                                                                                                                                                                                                                                                                                                                                                      | 1    | 1   | 2-100-121      | ARMATURE ASSEMBLY 12V 3.62 FW             |
| 4   1   2-200-101   CENTER HOUSING ASSEMBLY     5   1   2-300-195   BRUSH END HOUSING ASSEMBLY 3.62 SPC0 36"     1   2-300-195   BRUSH END HOUSING ASSEMBLY 3.62 SPC0 42"     6   1   2-400-101   PLAIN END HOUSING ASSEMBLY 3.62 SPC0 42"     7   1   144-049   FLANGE BEARING (SERVICE ONLY)     8   1   880-003   SEAL     9   1   880-006   SEAL W/SHIELD     10   2   188-036   BRUSH ASSEMBLY     11   1   725-050   BRUSH RETENTION – PAPER TUBE     12   1   738-036   BRUSH PLATE WITH HOLDER     13   2   975-040   TORSION SPRING     14   1   337-036   GASKET     15   2   701-008   O-RING     16   1   701-081   O-RING     17   2   830-007   SCREW – #8-32     18   2   830-042   THRU BOLT #10-32X8.83     19   1   990-067   WASHER – STEEL THRUST                                                                                                                                                                                                                                                                                                                                                                                                                                                                                                                                                                                                                                                                                                                                                                                                                                                                                                                                                                                                                                                                                                                                                                                                                                                                                                                                   | 2    | 1   | 140-010        | RADIAL BEARING                            |
| 1   2   2000100   Extension construction     5   1   2-300-195   BRUSH END HOUSING ASSEMBLY 3.62 SPC0 42"     6   1   2-400-101   PLAIN END HOUSING ASSEMBLY   3.62 SPC0 42"     6   1   2-400-101   PLAIN END HOUSING ASSEMBLY   3.62 SPC0 42"     7   1   144-049   FLANGE BEARING (SERVICE ONLY)   8     1   880-003   SEAL   9   1   880-006   SEAL W/SHIELD     10   2   188-036   BRUSH ASSEMBLY   1   10     11   1   725-050   BRUSH RETENTION – PAPER TUBE   12     12   1   738-036   BRUSH PLATE WITH HOLDER   13     13   2   975-040   TORSION SPRING   14     14   1   337-036   GASKET   15     15   2   701-008   O-RING   16     16   1   701-081   O-RING   17     18   2   830-007   SCREW – #8-32   18     19   <                                                                                                                                                                                                                                                                                                                                                                                                                                                                                                                                                                                                                                                                                                                                                                                                                                                                                                                                                                                                                                                                                                                                                                                                                                                                                                                                                                   | З    | 1   | 788-015        | RETAINING RING                            |
| Image: Non-State of the system of t | 4    | 1   | 2-200-101      | CENTER HOUSING ASSEMBLY                   |
| 6   1   2-400-101   PLAIN END HOUSING ASSEMBLY     7   1   144-049   FLANGE BEARING (SERVICE ONLY)     8   1   880-003   SEAL     9   1   880-006   SEAL W/SHIELD     10   2   188-036   BRUSH ASSEMBLY     11   1   725-050   BRUSH ASSEMBLY     11   1   725-050   BRUSH PLATE WITH HOLDER     12   1   738-036   BRUSH PLATE WITH HOLDER     13   2   975-040   TORSION SPRING     14   1   337-036   GASKET     15   2   701-008   O-RING     16   1   701-081   O-RING     17   2   830-007   SCREW – #8-32     18   2   830-042   THRU BOLT #10-32X8.83     19   1   990-067   WASHER – STEEL THRUST     20   2   990-070   WASHER – NYLATRON     21   1   2097085   MOTOR ASSEMBLY 12V 3.62 5SPC FW 42"     22   1 </td <td>5</td> <td>1</td> <td>2-300-196</td> <td>BRUSH END HOUSING ASSEMBLY 3.62 SPCO 36"</td>                                                                                                                                                                                                                                                                                                                                                                                                                                                                                                                                                                                                                                                                                                                                                                                                                                                                                                                                                                                                                                                                                                                                                                                                                                                                               | 5    | 1   | 2-300-196      | BRUSH END HOUSING ASSEMBLY 3.62 SPCO 36"  |
| 7   1   144-049   FLANGE BEARING (SERVICE ONLY)     8   1   880-003   SEAL     9   1   880-005   SEAL W/SHIELD     10   2   188-036   BRUSH ASSEMBLY     11   1   725-050   BRUSH RETENTION – PAPER TUBE     12   1   738-036   BRUSH PLATE WITH HOLDER     13   2   975-040   TORSION SPRING     14   1   337-036   GASKET     15   2   701-008   O-RING     16   1   701-081   O-RING     17   2   830-007   SCREW – #8-32     18   2   830-042   THRU BOLT #10-32X8.83     19   1   990-067   WASHER – STEEL THRUST     20   2   990-070   WASHER – NYLATRON     21   1   2097085   MOTOR ASSEMBLY 12V 3.62 5SPC FW 42"     22   1   2032046   COMPOSITE 36" COMPOSITE TUBE     1   2032046   COMPOSITE 42" COMPOSITE TUBE     2   1 <td></td> <td>1</td> <td>2-300-195</td> <td>BRUSH END HOUSING ASSEMBLY 3.62 SPCO 42"</td>                                                                                                                                                                                                                                                                                                                                                                                                                                                                                                                                                                                                                                                                                                                                                                                                                                                                                                                                                                                                                                                                                                                                                                                                                                                                       |      | 1   | 2-300-195      | BRUSH END HOUSING ASSEMBLY 3.62 SPCO 42"  |
| 8   1   880-003   SEAL     9   1   880-006   SEAL W/SHIELD     10   2   188-036   BRUSH ASSEMBLY     11   1   725-050   BRUSH RETENTION – PAPER TUBE     12   1   738-036   BRUSH PLATE WITH HOLDER     13   2   975-040   TORSION SPRING     14   1   337-036   GASKET     15   2   701-008   O-RING     16   1   701-081   O-RING     17   2   830-007   SCREW – #8-32     18   2   830-042   THRU BOLT #10-32X8.83     19   1   990-067   WASHER – STEEL THRUST     20   2   990-070   WASHER – NYLATRON     21   1   2097085   MOTOR ASSEMBLY 12V 3.62 5SPC FW 36"     1   2097086   MOTOR ASSEMBLY 12V 3.62 SSPC FW 42"     22   1   2032046   COMPOSITE 36" COMPOSITE TUBE     1   1378170   PROPELLER KIT (INCLUDES 23-26)     23   1                                                                                                                                                                                                                                                                                                                                                                                                                                                                                                                                                                                                                                                                                                                                                                                                                                                                                                                                                                                                                                                                                                                                                                                                                                                                                                                                                            | 6    | 1   | 2-400-101      | PLAIN END HOUSING ASSEMBLY                |
| 9   1   880-006   SEAL W/SHIELD     10   2   188-036   BRUSH ASSEMBLY     11   1   725-050   BRUSH RETENTION – PAPER TUBE     12   1   738-036   BRUSH PLATE WITH HOLDER     13   2   975-040   TORSION SPRING     14   1   337-036   GASKET     15   2   701-008   O-RING     16   1   701-081   O-RING     17   2   830-007   SCREW – #8-32     18   2   830-042   THRU BOLT #10-32X8.83     19   1   990-067   WASHER – STEEL THRUST     20   2   990-070   WASHER – NYLATRON     21   1   2097085   MOTOR ASSEMBLY 12V 3.62 5SPC FW 42"     22   1   2032046   COMPOSITE 36" COMPOSITE TUBE     1   1378170   PROPELLER KIT (INCLUDES 23-26)     23   1   2091170   POWER PROPELLER 3-5/8"                                                                                                                                                                                                                                                                                                                                                                                                                                                                                                                                                                                                                                                                                                                                                                                                                                                                                                                                                                                                                                                                                                                                                                                                                                                                                                                                                                                                          | 7    | 1   | 144-049        | FLANGE BEARING (SERVICE ONLY)             |
| 10   2   188-036   BRUSH ASSEMBLY     11   1   725-050   BRUSH RETENTION – PAPER TUBE     12   1   738-036   BRUSH PLATE WITH HOLDER     13   2   975-040   TORSION SPRING     14   1   337-036   GASKET     15   2   701-008   O-RING     16   1   701-081   O-RING     17   2   830-007   SCREW – #8-32     18   2   830-042   THRU BOLT #10-32X8.83     19   1   990-067   WASHER – STEEL THRUST     20   2   990-070   WASHER – NYLATRON     21   1   2097085   MOTOR ASSEMBLY 12V 3.62 5SPC FW 42"     22   1   2032046   COMPOSITE 36" COMPOSITE TUBE     1   2032047   COMPOSITE 42" COMPOSITE TUBE     1   1378170   PROPELLER KIT (INCLUDES 23-26)     23   1   2091170   POWER PROPELLER 3-5/8"                                                                                                                                                                                                                                                                                                                                                                                                                                                                                                                                                                                                                                                                                                                                                                                                                                                                                                                                                                                                                                                                                                                                                                                                                                                                                                                                                                                               | 8    | 1   | 880-003        | SEAL                                      |
| 11   1   725-050   BRUSH RETENTION – PAPER TUBE     12   1   738-036   BRUSH PLATE WITH HOLDER     13   2   975-040   TORSION SPRING     14   1   337-036   GASKET     15   2   701-008   O-RING     16   1   701-081   O-RING     17   2   830-007   SCREW – #8-32     18   2   830-007   SCREW – #8-32     18   2   830-042   THRU BOLT #10-32X8.83     19   1   990-067   WASHER – STEEL THRUST     20   2   990-070   WASHER – NYLATRON     21   1   2097085   MOTOR ASSEMBLY 12V 3.62 5SPC FW 36"     22   1   2032046   COMPOSITE 36" COMPOSITE TUBE     21   1   2032047   COMPOSITE 42" COMPOSITE TUBE     21   1   2032047   COMPOSITE 42" COMPOSITE TUBE     23   1   2091170   POWER PROPELLER 3-5/8"                                                                                                                                                                                                                                                                                                                                                                                                                                                                                                                                                                                                                                                                                                                                                                                                                                                                                                                                                                                                                                                                                                                                                                                                                                                                                                                                                                                        | 9    | 1   | 880-006        | SEAL W/SHIELD                             |
| 12   1   738-036   BRUSH PLATE WITH HOLDER     13   2   975-040   TORSION SPRING     14   1   337-036   GASKET     15   2   701-008   O-RING     16   1   701-081   O-RING     17   2   830-007   SCREW – #8-32     18   2   830-042   THRU BOLT #10-32X8.83     19   1   990-067   WASHER – STEEL THRUST     20   2   990-070   WASHER – NYLATRON     21   1   2097085   MOTOR ASSEMBLY 12V 3.62 5SPC FW 36"     22   1   2032046   COMPOSITE 36" COMPOSITE TUBE     22   1   2032047   COMPOSITE 42" COMPOSITE TUBE     24   1   1378170   PROPELLER KIT (INCLUDES 23-26)     23   1   2091170   POWER PROPELLER 3-5/8"                                                                                                                                                                                                                                                                                                                                                                                                                                                                                                                                                                                                                                                                                                                                                                                                                                                                                                                                                                                                                                                                                                                                                                                                                                                                                                                                                                                                                                                                               | 10   | 2   | 188-036        | BRUSH ASSEMBLY                            |
| 13   2   975-040   TORSION SPRING     14   1   337-036   GASKET     15   2   701-008   O-RING     16   1   701-081   O-RING     17   2   830-007   SCREW – #8-32     18   2   830-042   THRU BOLT #10-32X8.83     19   1   990-067   WASHER – STEEL THRUST     20   2   990-070   WASHER – NYLATRON     21   1   2097085   MOTOR ASSEMBLY 12V 3.62 5SPC FW 36"     22   1   2097086   MOTOR ASSEMBLY 12V 3.62 5SPC FW 42"     22   1   2032046   COMPOSITE 36" COMPOSITE TUBE     1   1378170   PROPELLER KIT (INCLUDES 23-26)     23   1   2091170   POWER PROPELLER 3-5/8"                                                                                                                                                                                                                                                                                                                                                                                                                                                                                                                                                                                                                                                                                                                                                                                                                                                                                                                                                                                                                                                                                                                                                                                                                                                                                                                                                                                                                                                                                                                            | 11   | 1   | 725-050        | BRUSH RETENTION - PAPER TUBE              |
| 14   1   337-036   GASKET     15   2   701-008   O-RING     16   1   701-081   O-RING     17   2   830-007   SCREW – #8-32     18   2   830-042   THRU BOLT #10-32X8.83     19   1   990-067   WASHER – STEEL THRUST     20   2   990-070   WASHER – NYLATRON     21   1   2097085   MOTOR ASSEMBLY 12V 3.62 5SPC FW 36"     22   1   2032046   COMPOSITE 36" COMPOSITE TUBE     21   1   2032047   COMPOSITE 42" COMPOSITE TUBE     22   1   2032047   COMPOSITE 42" COMPOSITE TUBE     23   1   2091170   PROPELLER KIT (INCLUDES 23-26)     23   1   2091170   POWER PROPELLER 3-5/8"                                                                                                                                                                                                                                                                                                                                                                                                                                                                                                                                                                                                                                                                                                                                                                                                                                                                                                                                                                                                                                                                                                                                                                                                                                                                                                                                                                                                                                                                                                                | 12   | 1   | 738-036        | BRUSH PLATE WITH HOLDER                   |
| 15   2   701-008   O-RING     16   1   701-081   O-RING     17   2   830-007   SCREW – #8-32     18   2   830-042   THRU BOLT #10-32X8.83     19   1   990-067   WASHER – STEEL THRUST     20   2   990-070   WASHER – NYLATRON     21   1   2097085   MOTOR ASSEMBLY 12V 3.62 5SPC FW 36"     22   1   2097086   MOTOR ASSEMBLY 12V 3.62 SSPC FW 42"     22   1   2032046   COMPOSITE 36" COMPOSITE TUBE     1   2032047   COMPOSITE 42" COMPOSITE TUBE     1   1378170   PROPELLER KIT (INCLUDES 23-26)     23   1   2091170   POWER PROPELLER 3-5/8"                                                                                                                                                                                                                                                                                                                                                                                                                                                                                                                                                                                                                                                                                                                                                                                                                                                                                                                                                                                                                                                                                                                                                                                                                                                                                                                                                                                                                                                                                                                                                 | 13   | 2   | 975-040        | TORSION SPRING                            |
| 16   1   701-081   O-RING     17   2   830-007   SCREW – #8-32     18   2   830-042   THRU BOLT #10-32X8.83     19   1   990-067   WASHER – STEEL THRUST     20   2   990-070   WASHER – NYLATRON     21   1   2097085   MOTOR ASSEMBLY 12V 3.62 5SPC FW 36"     22   1   2097086   MOTOR ASSEMBLY 12V 3.62 5SPC FW 42"     22   1   2032046   COMPOSITE 36" COMPOSITE TUBE     1   1   2032047   COMPOSITE 42" COMPOSITE TUBE     1   1378170   PROPELLER KIT (INCLUDES 23-26)     23   1   2091170   POWER PROPELLER 3-5/8"                                                                                                                                                                                                                                                                                                                                                                                                                                                                                                                                                                                                                                                                                                                                                                                                                                                                                                                                                                                                                                                                                                                                                                                                                                                                                                                                                                                                                                                                                                                                                                           | 14   | 1   | 337-036        | GASKET                                    |
| 17 2 830-007 SCREW – #8-32   18 2 830-042 THRU BOLT #10-32X8.83   19 1 990-067 WASHER – STEEL THRUST   20 2 990-070 WASHER – NYLATRON   21 1 2097085 MOTOR ASSEMBLY 12V 3.62 5SPC FW 36"   22 1 2097086 MOTOR ASSEMBLY 12V 3.62 5SPC FW 42"   22 1 2032046 COMPOSITE 36" COMPOSITE TUBE   1 2032047 COMPOSITE 42" COMPOSITE TUBE   1 1378170 PROPELLER KIT (INCLUDES 23-26)   23 1 2091170 POWER PROPELLER 3-5/8"                                                                                                                                                                                                                                                                                                                                                                                                                                                                                                                                                                                                                                                                                                                                                                                                                                                                                                                                                                                                                                                                                                                                                                                                                                                                                                                                                                                                                                                                                                                                                                                                                                                                                       | 15   | 2   | 701-008        | O-RING                                    |
| 18   2   830-042   THRU BOLT #10-32X8.83     19   1   990-067   WASHER - STEEL THRUST     20   2   990-070   WASHER - NYLATRON     21   1   2097085   MOTOR ASSEMBLY 12V 3.62 5SPC FW 36"     21   1   2097086   MOTOR ASSEMBLY 12V 3.62 5SPC FW 42"     22   1   2032046   COMPOSITE 36" COMPOSITE TUBE     1   2032047   COMPOSITE 42" COMPOSITE TUBE     1   1378170   PROPELLER KIT (INCLUDES 23-26)     23   1   2091170   POWER PROPELLER 3-5/8"                                                                                                                                                                                                                                                                                                                                                                                                                                                                                                                                                                                                                                                                                                                                                                                                                                                                                                                                                                                                                                                                                                                                                                                                                                                                                                                                                                                                                                                                                                                                                                                                                                                  | 16   | 1   | 701-081        | O-RING                                    |
| 19   1   990-067   WASHER – STEEL THRUST     20   2   990-070   WASHER – NYLATRON     21   1   2097085   MOTOR ASSEMBLY 12V 3.62 5SPC FW 36"     1   2097086   MOTOR ASSEMBLY 12V 3.62 5SPC FW 42"     22   1   2032046   COMPOSITE 36" COMPOSITE TUBE     1   2032047   COMPOSITE 42" COMPOSITE TUBE     1   1378170   PROPELLER KIT (INCLUDES 23-26)     23   1   2091170   POWER PROPELLER 3-5/8"                                                                                                                                                                                                                                                                                                                                                                                                                                                                                                                                                                                                                                                                                                                                                                                                                                                                                                                                                                                                                                                                                                                                                                                                                                                                                                                                                                                                                                                                                                                                                                                                                                                                                                    | 17   | 2   | 830-007        | SCREW – #8-32                             |
| 20   2   990-070   WASHER – NYLATRON     21   1   2097085   MOTOR ASSEMBLY 12V 3.62 5SPC FW 36"     1   2097086   MOTOR ASSEMBLY 12V 3.62 5SPC FW 42"     22   1   2032046   COMPOSITE 36" COMPOSITE TUBE     1   2032047   COMPOSITE 42" COMPOSITE TUBE     1   1378170   PROPELLER KIT (INCLUDES 23-26)     23   1   2091170     20   1   2091170                                                                                                                                                                                                                                                                                                                                                                                                                                                                                                                                                                                                                                                                                                                                                                                                                                                                                                                                                                                                                                                                                                                                                                                                                                                                                                                                                                                                                                                                                                                                                                                                                                                                                                                                                     | 18   | 2   | 830-042        | THRU BOLT #10-32X8.83                     |
| 21   1   2097085   MOTOR ASSEMBLY 12V 3.62 5SPC FW 36"     1   2097086   MOTOR ASSEMBLY 12V 3.62 5SPC FW 42"     22   1   2032046   COMPOSITE 36" COMPOSITE TUBE     1   2032047   COMPOSITE 42" COMPOSITE TUBE     1   1378170   PROPELLER KIT (INCLUDES 23-26)     23   1   2091170   POWER PROPELLER 3-5/8"                                                                                                                                                                                                                                                                                                                                                                                                                                                                                                                                                                                                                                                                                                                                                                                                                                                                                                                                                                                                                                                                                                                                                                                                                                                                                                                                                                                                                                                                                                                                                                                                                                                                                                                                                                                          | 19   | 1   | 990-067        | WASHER - STEEL THRUST                     |
| 1   2097086   MOTOR ASSEMBLY 12V 3.62 5SPC FW 42"     22   1   2032046   COMPOSITE 36" COMPOSITE TUBE     1   2032047   COMPOSITE 42" COMPOSITE TUBE     1   1378170   PROPELLER KIT (INCLUDES 23-26)     23   1   2091170   POWER PROPELLER 3-5/8"                                                                                                                                                                                                                                                                                                                                                                                                                                                                                                                                                                                                                                                                                                                                                                                                                                                                                                                                                                                                                                                                                                                                                                                                                                                                                                                                                                                                                                                                                                                                                                                                                                                                                                                                                                                                                                                     | 20   | 2   | 990-070        | WASHER - NYLATRON                         |
| 22   1   2032046   COMPOSITE 36" COMPOSITE TUBE     1   2032047   COMPOSITE 42" COMPOSITE TUBE     1   1378170   PROPELLER KIT (INCLUDES 23-26)     23   1   2091170   POWER PROPELLER 3-5/8"                                                                                                                                                                                                                                                                                                                                                                                                                                                                                                                                                                                                                                                                                                                                                                                                                                                                                                                                                                                                                                                                                                                                                                                                                                                                                                                                                                                                                                                                                                                                                                                                                                                                                                                                                                                                                                                                                                           | 21   | 1   | 2097085        | MOTOR ASSEMBLY 12V 3.62 5SPC FW 36"       |
| 1   2032047   COMPOSITE 42" COMPOSITE TUBE     1   1378170   PROPELLER KIT (INCLUDES 23-26)     23   1   2091170   POWER PROPELLER 3-5/8"                                                                                                                                                                                                                                                                                                                                                                                                                                                                                                                                                                                                                                                                                                                                                                                                                                                                                                                                                                                                                                                                                                                                                                                                                                                                                                                                                                                                                                                                                                                                                                                                                                                                                                                                                                                                                                                                                                                                                               |      | 1   | 2097086        | MOTOR ASSEMBLY 12V 3.62 5SPC FW 42"       |
| Image: 1   1378170   PROPELLER KIT (INCLUDES 23-26)     23   1   2091170   POWER PROPELLER 3-5/8"                                                                                                                                                                                                                                                                                                                                                                                                                                                                                                                                                                                                                                                                                                                                                                                                                                                                                                                                                                                                                                                                                                                                                                                                                                                                                                                                                                                                                                                                                                                                                                                                                                                                                                                                                                                                                                                                                                                                                                                                       | 22   | 1   | 2032046        | COMPOSITE 36" COMPOSITE TUBE              |
| 23   1   2091170   POWER PROPELLER 3-5/8"                                                                                                                                                                                                                                                                                                                                                                                                                                                                                                                                                                                                                                                                                                                                                                                                                                                                                                                                                                                                                                                                                                                                                                                                                                                                                                                                                                                                                                                                                                                                                                                                                                                                                                                                                                                                                                                                                                                                                                                                                                                               |      | 1   | 2032047        | COMPOSITE 42" COMPOSITE TUBE              |
|                                                                                                                                                                                                                                                                                                                                                                                                                                                                                                                                                                                                                                                                                                                                                                                                                                                                                                                                                                                                                                                                                                                                                                                                                                                                                                                                                                                                                                                                                                                                                                                                                                                                                                                                                                                                                                                                                                                                                                                                                                                                                                         |      | 1   | 1378170        | PROPELLER KIT (INCLUDES 23-26)            |
| 24 1 2151726 WASHER – 5/16 STD SS                                                                                                                                                                                                                                                                                                                                                                                                                                                                                                                                                                                                                                                                                                                                                                                                                                                                                                                                                                                                                                                                                                                                                                                                                                                                                                                                                                                                                                                                                                                                                                                                                                                                                                                                                                                                                                                                                                                                                                                                                                                                       | 23   | 1   | 2091170        | POWER PROPELLER 3-5/8"                    |
|                                                                                                                                                                                                                                                                                                                                                                                                                                                                                                                                                                                                                                                                                                                                                                                                                                                                                                                                                                                                                                                                                                                                                                                                                                                                                                                                                                                                                                                                                                                                                                                                                                                                                                                                                                                                                                                                                                                                                                                                                                                                                                         | 24   | 1   | 2151726        | WASHER – 5/16 STD SS                      |
| 25 1 2053101 NUT – NYLOC 5/16                                                                                                                                                                                                                                                                                                                                                                                                                                                                                                                                                                                                                                                                                                                                                                                                                                                                                                                                                                                                                                                                                                                                                                                                                                                                                                                                                                                                                                                                                                                                                                                                                                                                                                                                                                                                                                                                                                                                                                                                                                                                           | 25   | 1   | 2053101        | NUT – NYLOC 5/16                          |
| 26 1 2092600 DRIVE PIN                                                                                                                                                                                                                                                                                                                                                                                                                                                                                                                                                                                                                                                                                                                                                                                                                                                                                                                                                                                                                                                                                                                                                                                                                                                                                                                                                                                                                                                                                                                                                                                                                                                                                                                                                                                                                                                                                                                                                                                                                                                                                  | 26   | 1   | 2092600        | DRIVE PIN                                 |
| ■ 1 2771818 BRACKET & HINGE ASSEMBLY (INCLUDES 30-41)                                                                                                                                                                                                                                                                                                                                                                                                                                                                                                                                                                                                                                                                                                                                                                                                                                                                                                                                                                                                                                                                                                                                                                                                                                                                                                                                                                                                                                                                                                                                                                                                                                                                                                                                                                                                                                                                                                                                                                                                                                                   |      | 1   | 2771818        | BRACKET & HINGE ASSEMBLY (INCLUDES 30-41) |
| ■ 1 2771910 BRACKET ASSEMBLY (INCLUDES 30, 32, 33)                                                                                                                                                                                                                                                                                                                                                                                                                                                                                                                                                                                                                                                                                                                                                                                                                                                                                                                                                                                                                                                                                                                                                                                                                                                                                                                                                                                                                                                                                                                                                                                                                                                                                                                                                                                                                                                                                                                                                                                                                                                      |      | 1   | 2771910        | BRACKET ASSEMBLY (INCLUDES 30, 32, 33)    |

| ITEM | ϘTY | PART<br>NUMBER | DESCRIPTION                         |
|------|-----|----------------|-------------------------------------|
| *30  | 1   | 2061910        | BRACKET                             |
| 31   | 1   | 2060510        | HINGE PIN                           |
|      | 2   | 2881300        | SCREW – CLAMP, WASHER, RETAINER KIT |
| *32  | 2   | 2061300        | SCREW - CLAMP                       |
| *33  | 2   | 2011710        | WASHER - CLAMP                      |
| 34   | 1   | 2063605        | PLASTIC T-BAR                       |
| 35   | 1   | 2062706        | T-BAR SPRING                        |
| 36   | 1   | 2067201        | BLACK TILT LEVER                    |
| 37   | 1   | 2061810        | PLASTIC HINGE                       |
| 38   | 2   | 2037301        | HINGE BUSHING                       |
| 39   | 1   | 2062800        | SNAP-IN TENSION BLOCK               |
| 40   | 1   | 2011385        | SCREW - TENSION/KNOB                |
| 41   | 1   | 2060515        | TILT LEVER PIN                      |
| 42   | 1   | 2061520        | DEPTH COLLAR                        |
| 43   | 1   | 2011365        | SCREW - COLLAR/NEW KNOB             |
| 44   | 1   | 2050609        | LEADWIRE 10 GA SPADE TERM           |
| 45   | 2   | 2020702        | SPADE TERMINAL 10GA.                |
| 46   | 2   | 2026300        | TIE WRAP                            |
| 47   | 1   | 2062515        | CONTROL BOX                         |
| 48   | 1   | 2060215        | CONTROL BOX COVER                   |
| 49   | 1   | 2065704        | DECAL COVER ENDURA C2 55            |
| 50   | 1   | 2064028        | SWITCH — FWD/REV 5 SP               |
| 51   | 1   | 2033401        | SCREW — #10-24 X 1-3/4              |
| 52   | 1   | 2013110        | NUT — 10-24 HEX                     |
| 53   | 6   | 2012100        | SCREW — #8-18 X 5/8                 |
| 54   | 1   | 2990919        | INNER HANDLE ASSEMBLY               |
| 55   | 1   | 2060405        | HANDLE PIVOT                        |
| 56   | 1   | 2012102        | SCREW                               |
| 57   | 1   | 2990928        | OUTER HANDLE ASSEMBLY               |
| 58   | 1   | 2060009        | FRONT BEARING                       |
|      | 1   | 2888460        | SEAL AND O-RING KIT                 |

■ THIS ITEM IS PART OF AN ASSEMBLY. \*THIS ITEM IS PART OF A KIT AND ONLY LISTED FOR VIEWING PURPOSES.