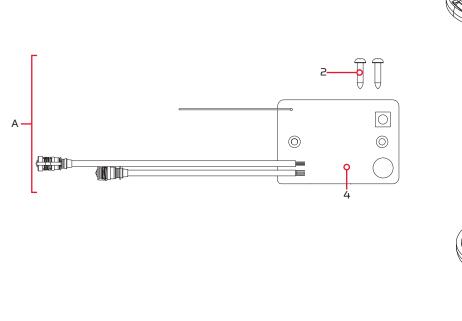

## **CoPilot Parts Diagram**

## **CoPilot Parts List**

| Assembly | Part #  | Description                      | Quantity |
|----------|---------|----------------------------------|----------|
| А        | 2884093 | CTRL BOARD V2 COPILOT RECEIVER   | 1        |
| В        | 2774023 | TRANSMTR, ASY, PD/AP COPLT       | 1        |
| ltem     | Part #  | Description                      | Quantity |
| 2        | 2373418 | SCREW-#8 X 5/8 PPHSMS S/S        | 2        |
| 4        | 2374092 | CTRL BOARD V2 COPILOT RECEIVER   | 1        |
| 6        | 2372500 | CASE, COVER, TRANSMITTER ASY     | 1        |
| 8        | 2375110 | KEYPAD, TRANSMITTER ASSY         | 1        |
| 10       | 2372505 | CASE, BOTTOM, TRANSMITTER ASSY   | 1        |
| 12       | 2373440 | SCREW-#4-24 X 1/4                | ų        |
| 14       | ×       | DECAL - CE/RCM/WEE CMPLNC.MARK   | 1        |
| 16       | ×       | CTRL BOARD, TRANS, ASSY, TERROVA | 1        |