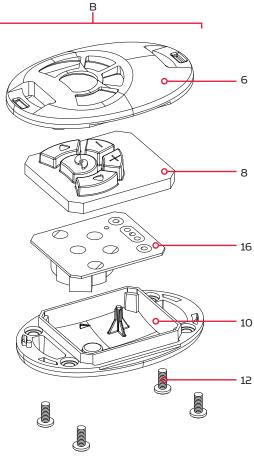

## **CoPilot Parts Diagram**

## **CoPilot Parts List**

| Assembly | Part #  | Description                      | Quantity |
|----------|---------|----------------------------------|----------|
| А        | 2884093 | CTRL BOARD V2 COPILOT RECEIVER   | 1        |
| В        | 2774023 | TRANSMTR, ASY, PD/AP COPLT       | 1        |
| ltem     | Part #  | Description                      | Quantity |
| 2        | 2373418 | SCREW-#8 X 5/8 PPHSMS S/S        | 2        |
| 4        | 2374092 | CTRL BOARD V2 COPILOT RECEIVER   | 1        |
| 6        | 2372500 | CASE, COVER, TRANSMITTER ASY     | 1        |
| 8        | 2375110 | KEYPAD, TRANSMITTER ASSY         | 1        |
| 10       | 2372505 | CASE, BOTTOM, TRANSMITTER ASSY   | 1        |
| 12       | 2373440 | SCREW-#4-24 X 1/4                | ų        |
| 14       | ×       | DECAL - CE/RCM/WEE CMPLNC.MARK   | 1        |
| 16       | ×       | CTRL BOARD, TRANS, ASSY, TERROVA | 1        |